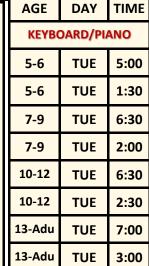

#### **GROUP & BUDDY CLASSES:**

See flyer below for Group Class Schedule. Students can make their own Buddy Class. Classes cost between \$85-\$105 a month.

|        | DAY | TIME |                 |     |      |
|--------|-----|------|-----------------|-----|------|
| AGE    |     |      | AGE             | DAY | TIME |
| GUITAR |     |      | VIOLIN          |     |      |
| 5-6    | MON | 6:00 | 5-6             | WED | 6:00 |
| 5-6    | WED | 1:30 | 7-9             | WED | 6:30 |
| 7-9    | TUE | 6:30 | 10-Up           | WED | 7:00 |
| 7-9    | WED | 2:00 | SINGING/CHOIR   |     |      |
| 10-12  | TUE | 7:00 | 7-12            | TUE | 7:00 |
| 10-12  | WED | 2:30 | 7-12            | TUE | 3:00 |
| 13-Adu | WED | 7:00 | DRUMS & UKULELE |     |      |
| 13-Adu | WED | 3:00 | Call for info   |     |      |